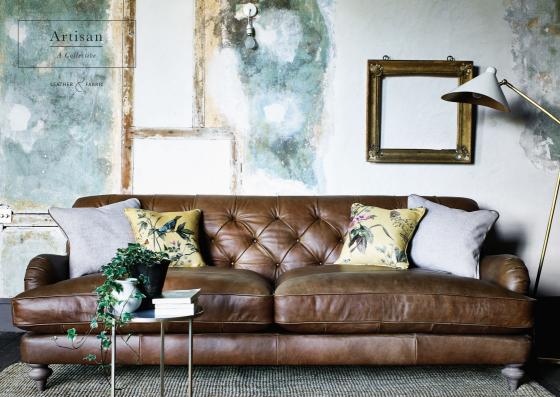

## An exclusive collection of beautiful timeless upholstery using the best natural leathers and fabrics to create the perfect and most comfortable, modern country living room.

## Interiors

**Seat suspension:** High tensile zig-zag with sprung front edge.

Seat cushion filling: High quality branded fibre.

**Back cushion fillings:** Fixed foam. Hand deep buttoned.

**Inclusive scatters:** 100% dequilled duck feathers in a thick cambric case.

**Inclusive scatters:** 100% dequilled duck feathers in a cambric case.

Feet: Solid hardwood turned foot in vintage grey finish

**Care:** Cushions must be plumped and turned regularly to retain their performance and shape.